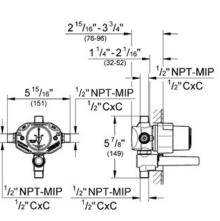

### Standard Specification:

- With built-in diverter
- Handle limit stop
- Diaphragm cartridge
- Check valves
- Built-in diverter
- Service stops
- Universal connection is 1/2" male by copper sweat
- Max Flow Rate 5.8 gpm at 45 psi (22 L/min)