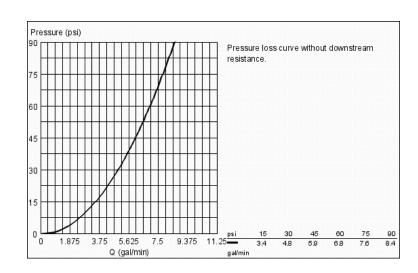

### Standard Specification:

- With built-in diverter
- Handle limit stop
- Diaphragm cartridge
- Check valves
- Built-in diverter
- Service stops
- Universal connection is 1/2" male by copper sweat
- Max Flow Rate 5.8 gpm at 45 psi (22 L/min)