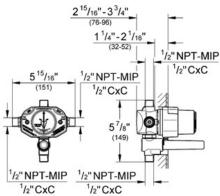

### Standard Specification:

- With built-in diverter
- Handle limit stop
- Diaphragm cartridge
- Check valves
- Built-in diverter
- Service stops
- Universal connection is 1/2" male by copper sweat
- Max Flow Rate 5.8 gpm at 45 psi (22 L/min)