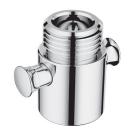

## 95 866

## **UNIVERSAL**

# **VOLUME CONTROL FOR SHOWER** HEADS & HAND SHOWERS

#### STANDARD SPECIFICATION:

- GROHE StarLight®
- Non-positive shut off
- Adjusts from 2.5gpm to a trickle flow
- · Add to any hand shower for ADA compliance

**PRODUCT FEATURES:** 

GROHE StarLight®

**CERTIFICATIONS:** 