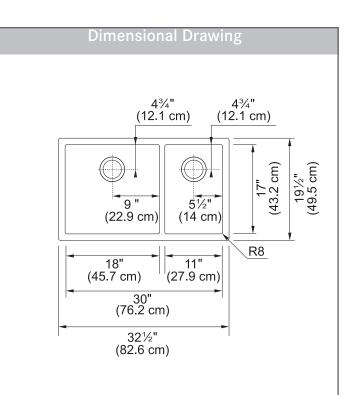

### **TECHNICAL FEATURES**

| Overall Sink Size (OD) | 32½" x 19½"      |
|------------------------|------------------|
| Bowl Size (ID)         | 30" x 17"        |
| Bowl Depth (ID)        | 10" / 9"         |
| Corner Radius          | 8mm              |
| Minimum Cabinet Size   | 33"              |
| Installation Type      | Undermount       |
| Sound Coating          | Yes              |
| Anti-Noise Pads        | Yes              |
| Material               | 16 Gauge         |
| Weight                 | 34 lbs.          |
| Warranty               | Limited Lifetime |