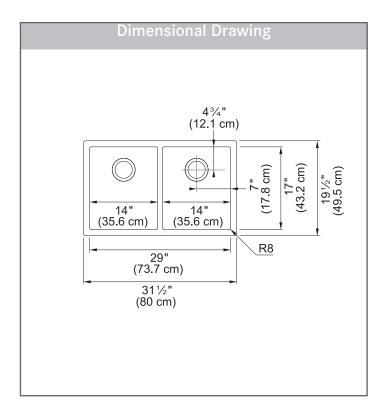

## **TECHNICAL FEATURES**

Overall Sink Size (OD) 32½" x 19½" Bowl Size (ID) 29" x 17"

Bowl Depth (ID) 10"

Corner Radius 8mm

Minimum Cabinet Size 33"

Installation Type Undermount

Sound Coating Yes
Anti-Noise Pads Yes