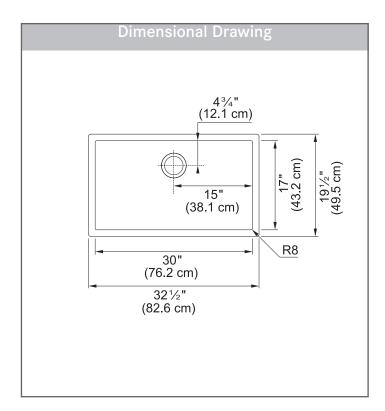

### **TECHNICAL FEATURES**

Overall Sink Size (OD) 32½" x 19½" Bowl Size (ID) 30" x 17"

Bowl Depth (ID) 10"

Corner Radius 8mm

Minimum Cabinet Size 33"

Installation Type Undermount

Sound Coating Yes
Anti-Noise Pads Yes