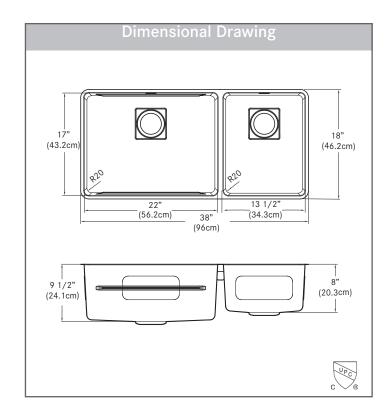

### **TECHNICAL FEATURES**

Overall Sink Size (OD) 38" x 18"

Bowl Size (ID) 36 1/2" x 17"

Bowl Depth (ID) 9 1/2" / 8"

Corner Radius 20mm

Minimum Cabinet Size 39"

Installation Type Undermount with 3mm reveal

Sound Coating Yes
Anti-Noise Pads Yes