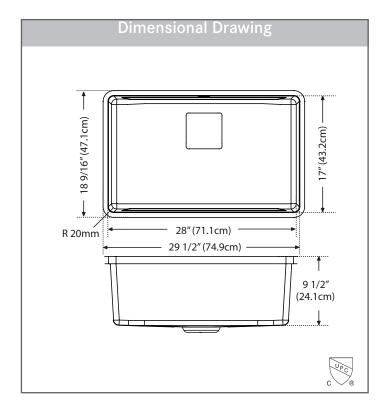

## **TECHNICAL FEATURES**

Overall Sink Size (OD)  $29\frac{1}{2}$ " x 18  $\frac{9}{16}$ " Bowl Size (ID) 28" x 17"

Bowl Depth (ID) 9 ½"

Corner Radius 20mm

Minimum Cabinet Size 33"

Installation Type Undermount with 3mm

reveal

Sound Coating Yes
Anti-Noise Pads Yes

Material 18 Gauge Weight 21lbs.

Warranty Limited Lifetime