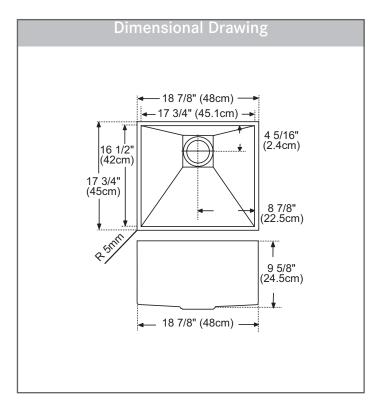

### **TECHNICAL FEATURES**

Overall Sink Size (OD) 187/8" x 173/4" Bowl Size (ID) 173/4" x 161/2"

Bowl Depth (ID) 95%"

Corner Radius 5mm

Minimum Cabinet Size 24"

Installation Type Undermount

Sound Coating Yes
Anti-Noise Pads Yes