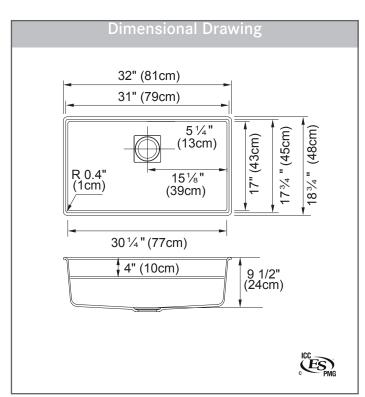

#### **TECHNICAL FEATURES**

Overall Sink Size (OD) 32" x 18 3/4" Bowl Size (ID) 31" x 17 3/4"

Bowl Depth (ID) 9 1/2"

Corner Radius 10 mm

Minimum Cabinet Size 36"

Installation Type Undermount

Weight 38 lbs

Warranty Limited Lifetime