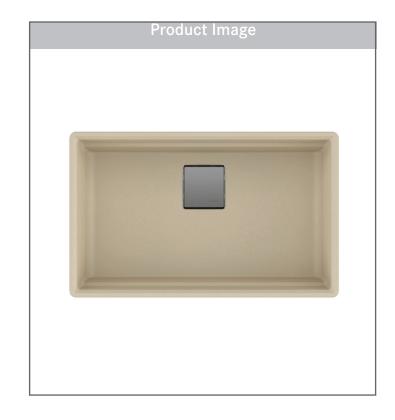

## GRANITE 31" SINGLE BOWL SINK

Model PKG110-31

Peak granite sinks let you create the kitchen that fits your style. A wide range of accessories allows you to create the ultimate workspace for the way you use your sink.

#### **AVAILABLE FINISHES**

PKG110-310N Onyx
PKG110-31ES Mocha
PKG110-31SM Storm
PKG110-31OYS Oyster

PKG110-31CH Champagne
PKG110-31SG Stone Grey
PKG110-31PWT Polar White
PKG110-31MBK Matte Black