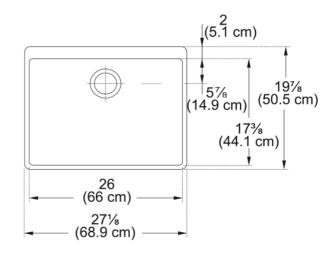

## **Technical Data**

| Aspect                         |             |
|--------------------------------|-------------|
| Sink type                      | Sink        |
| Type of material               | Fireclay    |
| Number of bowls                | 1           |
| Color                          | White       |
| Surface finsh                  | Glossy      |
| Product Dimensions             |             |
| Exterior size: right to left   | 27.638      |
| Exterior size: front to back   | 19.764      |
| Large bowl size: right to left | 25.63       |
| Large bowl size: front to back | 16.142      |
| Large bowl: depth              | 7.126       |
| Installation                   |             |
| Minimum cabinet size           | 30''        |
| Product specifications         |             |
| Installation type              | Apron front |
| Drain hole                     | 3 1/2"      |
| Position of drainer            | No drainer  |
| Product identification         |             |
| Product brand                  | FRANKE      |
| Product family                 | None        |
| Collection                     | Manor House |
| Certified by                   | IAPMO       |
| Features                       |             |
| Drainers number                | No drainer  |
| Product reversibility          | No          |
| Faucet ledge                   | No          |
| Strainer assembly included     | No          |