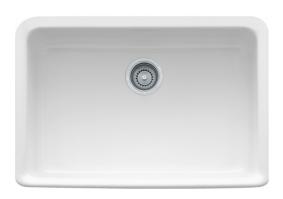

## Manor House Fireclay Sink - MHK110-28WH | 130.0066.200

## **Technical Data**

| Aspect                         |             |
|--------------------------------|-------------|
| Sink type                      | Sink        |
| Type of material               | Fireclay    |
| Number of bowls                | 1           |
| Color                          | White       |
| Surface finsh                  | Glossy      |
| Product Dimensions             |             |
| Exterior size: right to left   | 27.638      |
| Exterior size: front to back   | 19.764      |
| Large bowl size: right to left | 25.63       |
| Large bowl size: front to back | 16.142      |
| Large bowl: depth              | 7.126       |
| Installation                   |             |
| Minimum cabinet size           | 30''        |
| Product specifications         |             |
| Installation type              | Apron front |
| Drain hole                     | 3 1/2"      |
| Position of drainer            | No drainer  |
| Product identification         |             |
| Product brand                  | FRANKE      |
| Product family                 | None        |
| Collection                     | Manor House |
| Certified by                   | IAPMO       |
| Features                       |             |
| Drainers number                | No drainer  |
| Product reversibility          | No          |
| Faucet ledge                   | No          |
| Strainer assembly included     | No          |