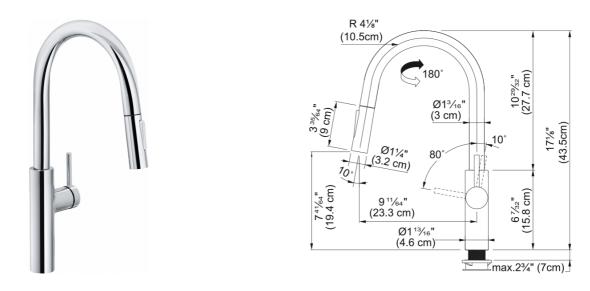

## **Technical Data**

| Aspect                         |                 |  |
|--------------------------------|-----------------|--|
| Spout type                     | J - spout       |  |
| Color                          | Polished chrome |  |
| Type of material               | Brass           |  |
| Flexible pullout hose material | Textile         |  |
| Spray head material            | Plastic         |  |
| Product Dimensions             |                 |  |
| Faucet hole diameter           | 35 mm           |  |
| Cartridge dimension            | 35 mm           |  |
| Installation                   |                 |  |
| Mounting type                  | Shank           |  |
| Water supply hose connection   | 1/2"            |  |
| Water supply hose length       | 400 mm          |  |
| Product specifications         |                 |  |
| Pressure                       | High pressure   |  |
| Faucet type                    | Spray           |  |
| Faucet operation               | Side lever      |  |
| Faucet rotation                | 180°            |  |
| Product identification         |                 |  |
| Product brand                  | FRANKE          |  |
| Product family                 | Mythos          |  |
| Collection                     | Pescara         |  |
| Features                       |                 |  |
| Water saving feature           | No              |  |
| Type of aerator                | Laminar         |  |
|                                |                 |  |