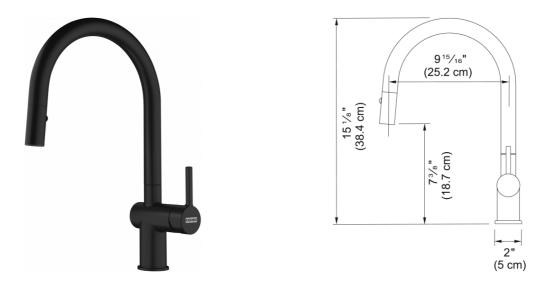

## Active Pull-Down Faucet - ACT-PD-MBK | 115.0656.858

## **Technical Data**

| Aspect                         |               |
|--------------------------------|---------------|
| Spout type                     | J - spout     |
| Color                          | Matte black   |
| Type of material               | Brass         |
| Flexible pullout hose material | Nylon grey    |
| Spray head material            | Brass         |
| Product Dimensions             |               |
| Faucet hole diameter           | 35 mm         |
| Cartridge dimension            | 35 mm         |
| Installation                   |               |
| Mounting type                  | Shank         |
| Water supply hose connection   | 1/2"          |
| Water supply hose length       | 450 mm        |
| Product specifications         |               |
| Pressure                       | High pressure |
| Faucet type                    | Spray         |
| Faucet operation               | Side lever    |
| Faucet rotation                | 180°          |
| Product identification         |               |
| Product brand                  | FRANKE        |
| Product family                 | Maris         |
| Collection                     | Active        |
| Features                       |               |
| Water saving feature           | Yes           |
| Type of aerator                | Laminar       |
|                                |               |