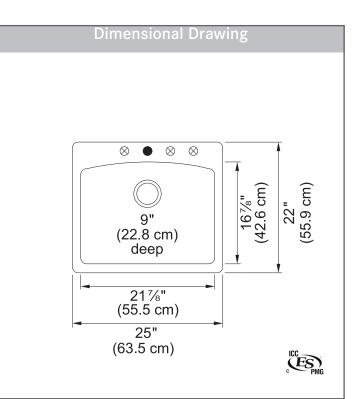

### **TECHNICAL FEATURES**

| Overall Sink Size (OD) | 25" x 22"                                 |
|------------------------|-------------------------------------------|
| Bowl Size (ID)         | 21 <sup>7</sup> ⁄8" x 16 <sup>7</sup> ⁄8" |
| Bowl Depth (ID)        | 9"                                        |
| Corner Radius          | 25mm                                      |
| Minimum Cabinet Size   | 27"                                       |
| Installation Type      | Dual Mount                                |
| Weight                 | 30 lbs                                    |
| Warranty               | Limited Lifetime                          |