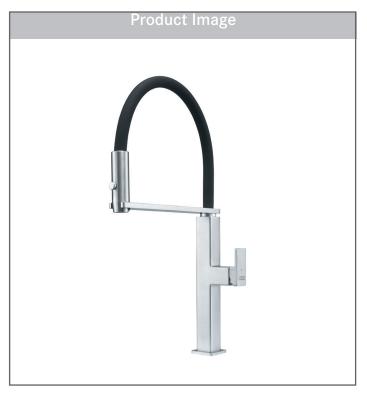

## 1-HOLE SEMI-PRO KITCHEN FAUCET Model CEN-SP-304

#### **FEATURES**

- Solid stainless steel construction delivers corrosion resistance inside and out.
- High arc spout with extendable hose and 360-degree rotation gives you maximum flexibility around the sink.
- Intuitive docking station holds head securely when not in use
- Dual functioning spray head can toggle between powerful spray and stream, helping to remove even the stickiest foods.