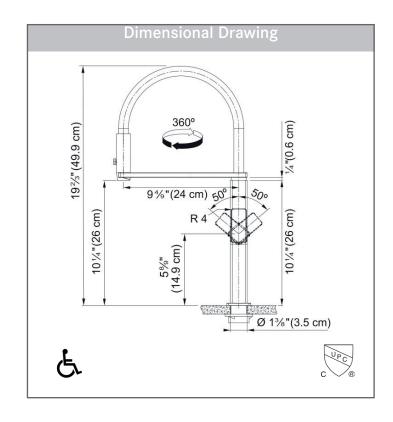

### **TECHNICAL FEATURES**

Faucet Type 1-Hole Semi-Pro

Flow Rate 1.75 GPM

Spray Type Stream and Spray

Spray Function Toggle

Number of Handles 1

Spout Swivel Range 360°

Cartridge 35mm ceramic

Countertop Hole 1-3/8" Weight 8 lbs

Warranty Limited Lifetime

Certifying Agency IAPMO

Certifications ASME A112.18.1 /

CSA B125.1 NSF/ANSI/

CAN 61-2020

**AB100 Compliant** 

NSF/ANSI 372

ADA Compliant Yes