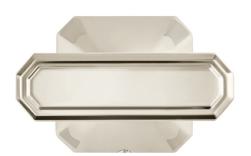

## **DXV BELSHIRE**™ ROBE HOOK

- Elegant and sophisticated design inspired by the columns, interiors and decorative motifs of the Art-Deco movement
- Metal construction
- Concealed mounting
- Includes assembly hardware

DESCRIPTIONPRODUCT NUMBERRobe HookD35170210.XXX