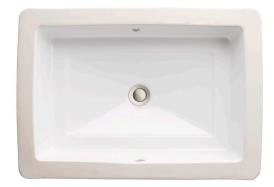

## NOMINAL DIMENSIONS

23-5/8" x 16-5/8" x 7-1/2" (600 x 422 x 191 mm)

#### **BOWL INSIDE DIMENSIONS**

20-1/2" (520 mm) wide 13-1/2" (342 mm) front to back 5-1/2" (140 mm) depth

#### **COLORS/FINISHES**

Canvas White (415)