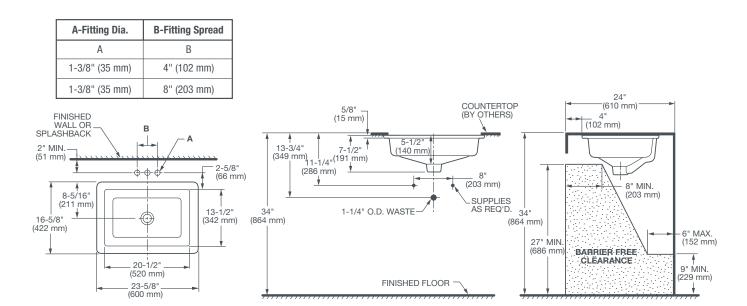

ROUGH-IN DIAGRAM SHOWN ON NEXT PAGE

#### **NOTES:**

Dimensions shown for location supplies and "P" trap are suggested. Provide suitable reinforcement for all wall supports. Slab/pedestal anchors amd mounting features to be furnished by others.

Fittings not included with fixture and must be ordered separately.

Installation Instructions supplied with lavatory.