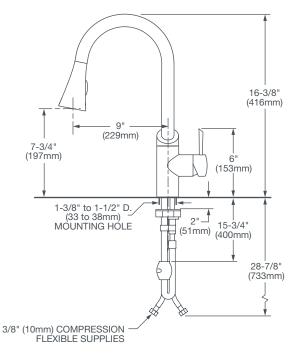

- Ceramic disc valve cartridge
- Lead Free faucet contains ≤ 0.25% total lead content by weighted volume
- 8" swivel spout
- Spout swivels at 150°
- Two-function pull-down hand spray
- Built-in vacuum breaker
- Two check valves
- Cover plate must be ordered separately
- Maximum Flow Rate: 1.8 GPM (8.3L/min)