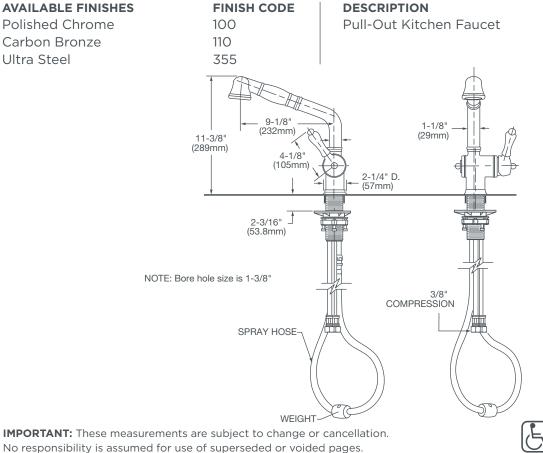

## • Single lever kitchen faucet

- Ceramic disc valve cartridge
- Lead Free faucet contains ≤ 0.25% total lead content by weighted volume
- 9-1/4" swivel spout
- Spout swivels at 360°
- Pull-out spray with nylon hose
- Two check valves
- 10" Cover plate available separately
- Maximum Flow Rate: 1.8 GPM (8.3L/min)

## CODES AND STANDARDS

Meets or Exceeds ASME A112.18.1/ CSA B125.1/NSF 61/Section 9

Certified Compliant with 0.25% Weighted Average Lead Content Regulations

> **PRODUCT NUMBER** D35402150.XXX

Meets the Americans with Disabilities Act Guidelines and ANSI A117.1 Requirements for the physically challenged.