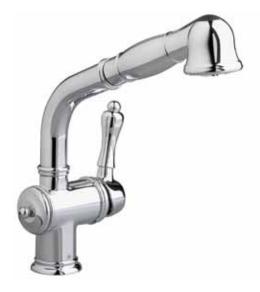

## VICTORIAN<sup>™</sup> PULL-OUT KITCHEN FAUCET

## • Single lever kitchen faucet

- Ceramic disc valve cartridge
- Lead Free faucet contains ≤ 0.25% total lead content by weighted volume
- 9-1/4" swivel spout
- Spout swivels at 360°
- Pull-out spray with nylon hose
- Two check valves
- 10" Cover plate available separately
- Maximum Flow Rate: 1.8 GPM (8.3L/min)