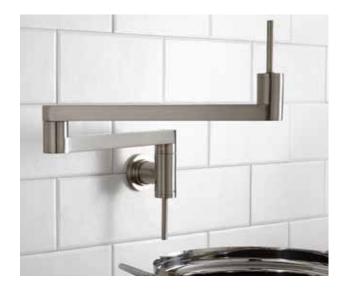

## **CONTEMPORARY™**

## **POT FILLER**

- Modern, simple culinary design
- Ceramic disc valves
- Two-piece adjustable arm folds out of the way when not in use
- Spout extends 22"
- · Designed for cold water attachment
- Single hole wall mount and single control actuator
- Lead Free faucet contains ≤ 0.25% total lead content by weighted volume
- 3.0 GPM (11.4L/min) flow rate at 45 psi