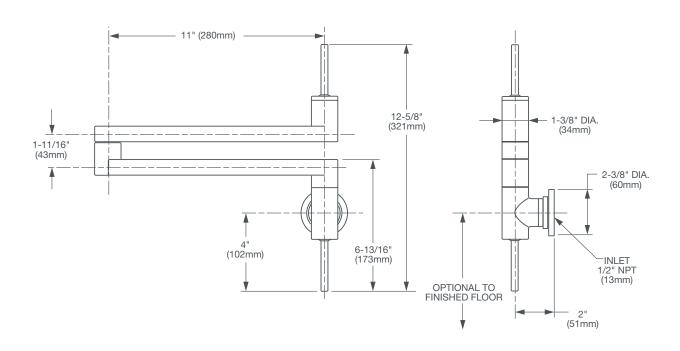

## **POT FILLER**

- Modern, simple culinary design
- Ceramic disc valves
- Two-piece adjustable arm folds out of the way when not in use
- Spout extends 22"
- · Designed for cold water attachment
- Single hole wall mount and single control actuator
- Lead Free faucet contains ≤ 0.25% total lead content by weighted volume
- 3.0 GPM (11.4L/min) flow rate at 45 psi