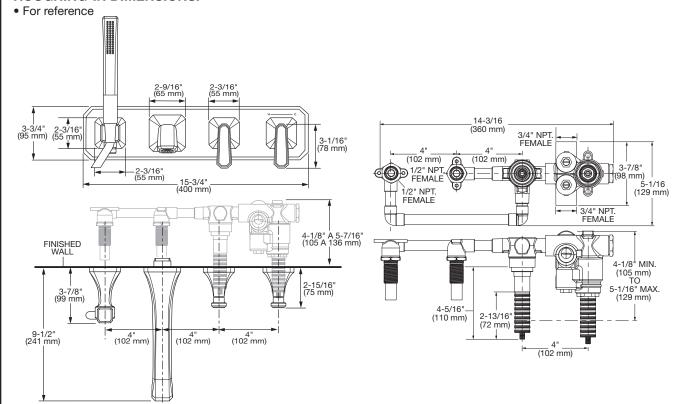

## INSTALLATION INSTRUCTIONS

# **DXV Belshire**<sup>™</sup> Wall-Mount Tub Filler

Model D35170980

Thank you for selecting DXV. To ensure that your installation proceeds smoothly, please read these instructions carefully before you begin.



### **RECOMMENDED TOOLS AND MATERIALS**

Most of the procedures require the use of common tools and materials, which are available from hardware and plumbing, supply stores. It is essential that the tools and materials be on hand before work is begun.



#### **ROUGHING-IN DIMENSIONS:**



#### In the United States:

DXV

One Centennial Avenue Piscataway, New Jersey 08855 Attention: Director of Customer Care

For residents of the United States, warranty information may also be obtained by calling the following toll free number: (800) 227-2734 www.DXV.com

### In Canada:

DXV 5900 Avebury Road Mississauga, Ontario L5R 3M3 Canada

Toll Free: 1-800-387-0369 Local: 905-306-1093 Fax: 1-800-395-1498 www.DXV.ca

### In Mexico:

DXV Via Morelos 330 Col. Santa Clara Coatitla Ecatepec, Estado de México 55540

Toll Free: 01-800-8391200 www.DXV.mx

Ш

S

ш

 $\alpha$ 

0

Ш

⋖

ഗ

## 1 INSTALL SPOUT

- Install ESCUTCHEON (2) onto TUBE (3).
- Thread TUB FILLER SPOUT (1) onto ADAPTER (4) flush against finished wall.



## 2 SECURE SPOUT

• Align spout and tighten SET SCREW (2) to secure