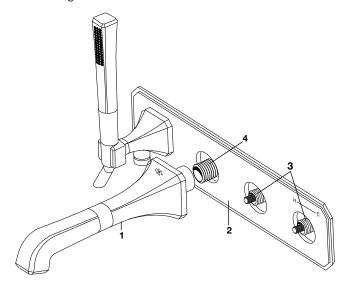

## 1 INSTALL SPOUT

- Install ESCUTCHEON (2) onto TUBE (3).
- Thread TUB FILLER SPOUT (1) onto ADAPTER (4) flush against finished wall.

## 2 SECURE SPOUT

• Align spout and tighten SET SCREW (2) to secure TUB FILLER SPOUT (1) to ADAPTER (3).