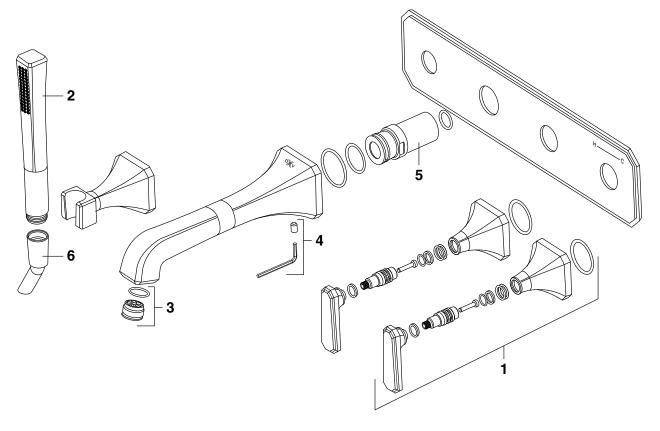

# **DXV Belshire**™ Wall-Mount Tub Filler

MODEL NUMBER

D35170980

Replace the "YYY" with appropriate finish code

| POLISHED CHROME | 100 |
|-----------------|-----|
| BRUSHED NICKEL  | 144 |
| PLATINUM NICKEL | 150 |
| SATIN BRASS     | 427 |

| 1 | D970001-YYY0A | LEVER HANDLE KIT |
|---|---------------|------------------|
| 2 | D35170781-YYY | HAND SHOWER      |
| 3 | M964442-0070A | AERATOR KIT      |
| 4 | D970013-0070A | SET SCREW KIT    |
| 5 | H961263.191   | SPOUT ADAPTER    |
| 6 | M970322-YYY0A | HAND SHOWER HOSE |