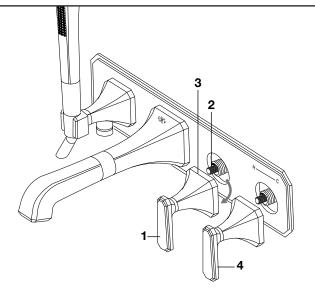

## 3 INSTALL HANDLE

- Push HANDLE (1) onto SPLINE (2).
  NOTE: Check that the cartridge is in neutral position.
- For proper installation thread HANDLE (1) by turning ESCUTCHEON (3) clockwise.
- Install HANDLE (4) the same way.
  NOTE: Check that the cartridge is in neutral position.