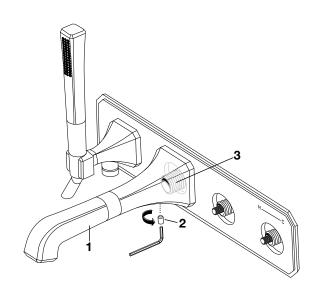

## 1 INSTALL SPOUT

- Install ESCUTCHEON (2) onto TUBE (3).
- Thread TUB FILLER SPOUT (1) onto ADAPTER (4) flush against finished wall.

## 2 SECURE SPOUT

• Align spout and tighten SET SCREW (2) to secure TUB FILLER SPOUT (1) to ADAPTER (3).