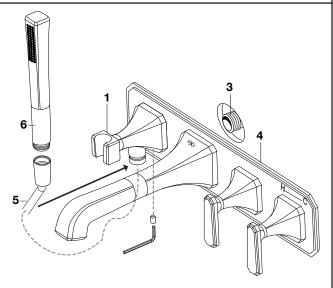

## 4 INSTALL HAND SHOWER

- Tread HAND SHOWER HOLDER (1) onto ADAPTER (3) flush against ESCUTHEON (4).
- Align HAND SHOWER HOLDER (1) and tighten SET SCREW (2) to secure HAND SHOWER HOLDER (1) to ADAPTER (3).

## 4a

- Thread HOSE (5) onto HAND SHOWER HOLDER (1).
- Thread the other end of HOSE (5) to the HAND SHOWER (6).
- Secure the HAND SHOWER **(6)** by placing in the HAND SHOWER HOLDER **(1)**.