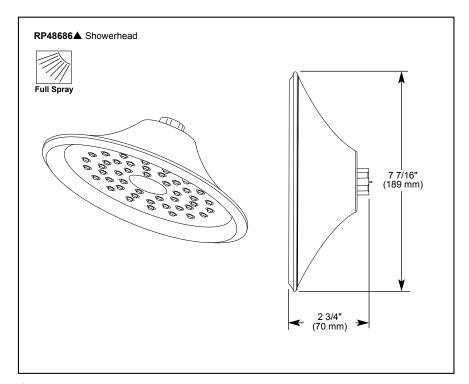

## **SHOWERHEAD**

## **STANDARD SPECIFICATIONS:**

- Maximum 1.75 gpm @ 80 psi, 6.6 L/min @ 550 kPa
- Standard 1/2" pipe fitting
- Wrench flats for tightening