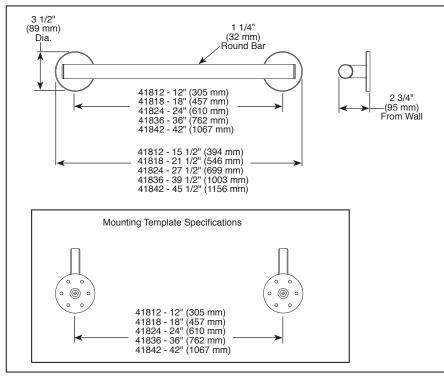

# **ACCESSORIES**

- Contemporary Design
- Meets ADA Standards
- 12" Grab Bar
- 18" Grab Bar
- 24" Grab Bar
- 36" Grab Bar
- 42" Grab Bar

#### STANDARD SPECIFICATIONS:

- Wood blocking is preferable behind all wall surfaces.
   If wood blocking is not available, the supplied fasteners are recommended.
- Mounting hardware and mounting template included with product.
- Decorative ADA compliant grab bar.