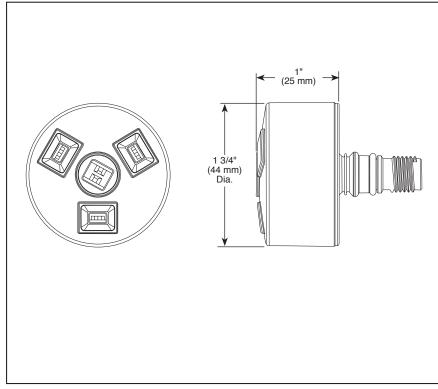

## HYDRACHOICETM MASSAGING SPRAY HEAD WITH H<sub>2</sub>OKINETIC<sup>®</sup> TECHNOLOGY

## STANDARD SPECIFICATIONS

- Must order rough (R50200) and trim (T50010▲ or T50210▲) separately.
- Spray head automatically extends 1 11/32" out of the wall when water is turned on.
- Spray heads are interchangeable by user.
- Spray heads adjust up to 50° in any direction once extended.
- Features H<sub>2</sub>Okinetic<sup>®</sup> Technology.