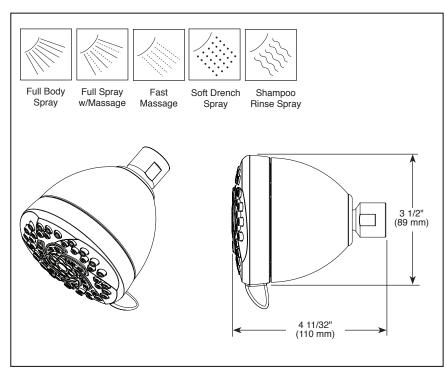

# SHOWERHEAD

#### STANDARD SPECIFICATIONS

- Maximum 1.75 qpm at 80 psi, 6.6 L/min @ 550 kPa
- Standard 1/2" pipe fitting
- Five spray settings not a positve shut-off
- The brass ball joint swivel angle is 17° (8.5° per side)