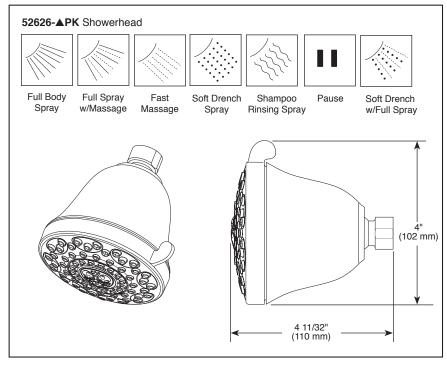

## **STANDARD SPECIFICATIONS**

- Maximum 1.75 qpm at 80 psi, 6.6 L/min @ 550 kPa
- Standard 1/2" pipe fitting
- Six spray patterns and pause feature pause is a non-positive shut-off
- The ball joint swivel angle is 20° (10° per side)