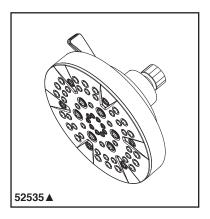

# SHOWER HEAD

■ 5 Setting Shower Head

#### **FEATURES:**

■ Touch-Clean® Nozzles

### **STANDARD SPECIFICATIONS:**

- Max. flow rate 1.75 gpm @ 80 psi, 6.6 L/min @ 550 kPa
- Shower head with five spray settings
- Change spray modes with easy turn lever, pause is a non-positive shut-off
- Ball connector swivel angle is 36° (18° per side)