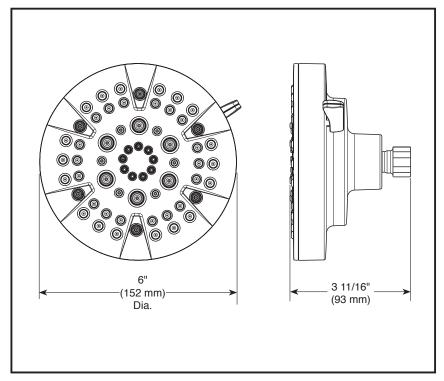

### **STANDARD SPECIFICATIONS:**

- Max. flow rate 1.75 gpm @ 80 psi, 6.6 L/min @ 550 kPa
- Shower head with five spray settings
- Change spray modes with easy turn lever, pause is a non-positive shut-off
- Ball connector swivel angle is 36° (18° per side)