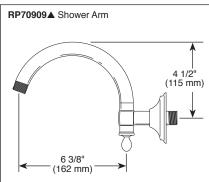

## **STANDARD SPECIFICATIONS:**

- Max. 1.75 gpm @ 80 psi, 6.6 L/min @ 550 kPa
- Finished sprayface matches shell finish
- Showerhead has 1/2"-14 NPSM female connection
- Optional solid brass showerarm (RP70909▲)
- Wrench flats for tightening
- Showerhead ball nut pivots and rotates