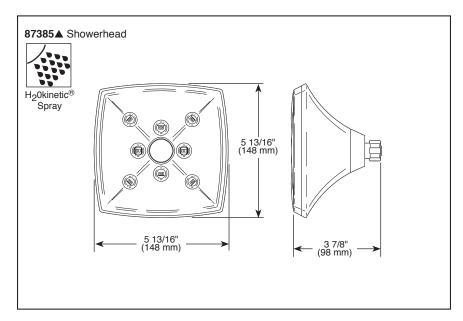

### **FEATURES:**

■ H<sub>2</sub>O Kinetic Technology<sup>®</sup> single function showerhead

## **STANDARD SPECIFICATIONS:**

- Max. 1.75 gpm @ 80 psi, 6.6 L/min @ 550 kPa
- Finished sprayface matches shell finish
- Showerhead has 1/2"-14 NPSM female connection
- Optional solid brass showerarm (RP70909▲)
- Wrench flats for tightening
- Showerhead ball nut pivots and rotates