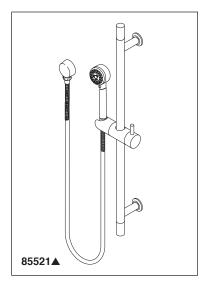

## Spray Pattern

BRIZO HAND SHOWER W/ SLIDE BAR

- 3 Function Handshower
- Certified Dual Check Valves
- 35" (889 mm) Slide Bar

## **STANDARD SPECIFICATIONS:**

- Maximum 1.75 gpm @ 80 psi, 6.6 L/min @ 550 kPa
- 3 function handshower: massage, full and aerated soft spray
- Certified dual check valves
- 35" (889 mm) wall bar with adjustable slide (allows for adjustable shower height). Not to be used as a grab bar. Not ADA compliant.
- 60" 82" (1524 mm 2083 mm) stretchable finished metal hose
- Wall mount elbow included