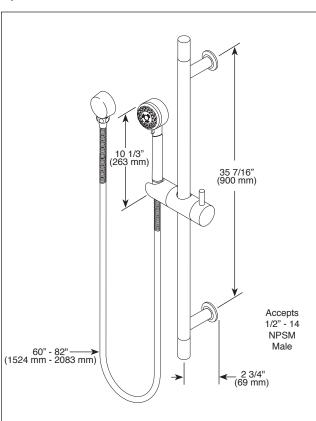

## **STANDARD SPECIFICATIONS:**

- Maximum 1.75 gpm @ 80 psi, 6.6 L/min @ 550 kPa
- 3 function handshower: massage, full and aerated soft spray
- Certified dual check valves
- 35" (889 mm) wall bar with adjustable slide (allows for adjustable shower height). Not to be used as a grab bar. Not ADA compliant.
- 60" 82" (1524 mm 2083 mm) stretchable finished metal hose
- Wall mount elbow included