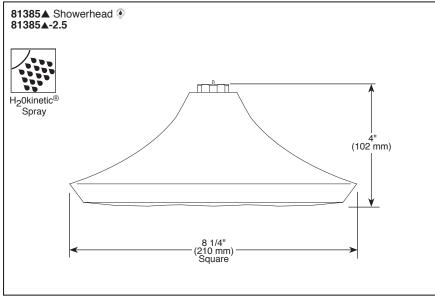

# SQUARE RAINCAN SHOWERHEAD

■ Charlotte® Bath Collection

### **FEATURES:**

■ H<sub>2</sub>O Kinetic Technology<sup>®</sup> single function showerhead

## **STANDARD SPECIFICATIONS:**

- Max. 2.5 gpm @ 80 psi, 9.5 L/min @ 550 kPa (81385-2.5)
- Max. 1.75 gpm @ 80 psi, 6.6 L/min @ 550 kPa (81385)
- Finished sprayface matches shell finish
- Showerhead is intended for overhead raincan orientation only. Ball connector rotates and pivots.