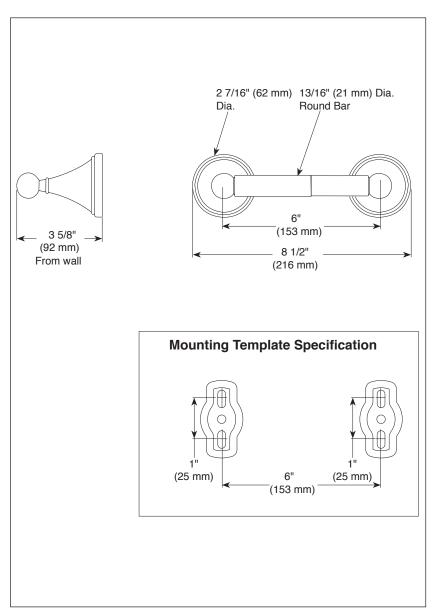

#### **STANDARD SPECIFICATIONS:**

- Wood blocking is preferable behind all wall surfaces. If wood blocking is not available, the following fasteners are suggested: Tile/Masonry-Plastic or lead Anchors Plaster/drywall-Togqle bolts.
- Mounting hardware and mounting instructions included with product.

### ▲ Designate proper finish suffix

Delta reserves the right (1) to make changes in specifications and materials, and (2) to change or discontinue models, both without notice or obligation. Dimensions are for reference only. See current full-line price book or www.brizo.com for finish options and product availability.