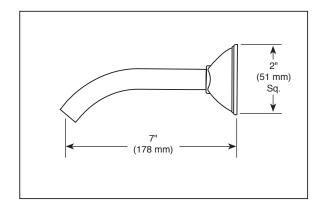

## **SHOWER ARM** AND FLANGE

■ Vesi<sup>®</sup> Collection

#### **STANDARD SPECIFICATIONS:**

- Solid brass construction
- 1/2" NPT threads