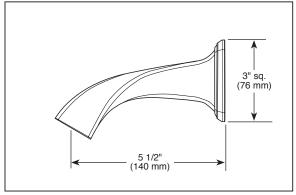

## **STANDARD SPECIFICATIONS:**

- Solid brass construction
- 1/2" NPT threads
- For use with 87330 shower head only