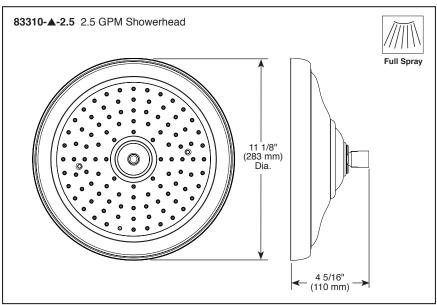

#### STANDARD SPECIFICATIONS:

- Max. flow rate 1.75 gpm @ 80 psi, 6.6 L/min @ 550 kPa
- Max. flow rate 2.5 gpm @ 80 psi, 9.5 L/min @ 550 kPa (83310-2.5)
- Standard 1/2" pipe fitting
- Wrench flats for tightening
- Solid fabricated brass showerhead
- Showerhead is intended for overhead raincan orientation only. Ball connector rotates and pivots.