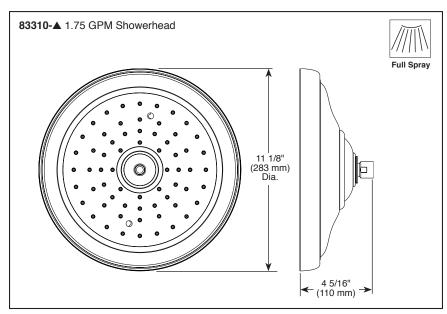

#### STANDARD SPECIFICATIONS:

- Max. flow rate 1.75 gpm @ 80 psi, 6.6 L/min @ 550 kPa
- Max. flow rate 2.5 gpm @ 80 psi, 9.5 L/min @ 550 kPa (83310-2.5)
- Standard 1/2" pipe fitting
- Wrench flats for tightening
- Solid fabricated brass showerhead
- Showerhead is intended for overhead raincan orientation only. Ball connector rotates and pivots.