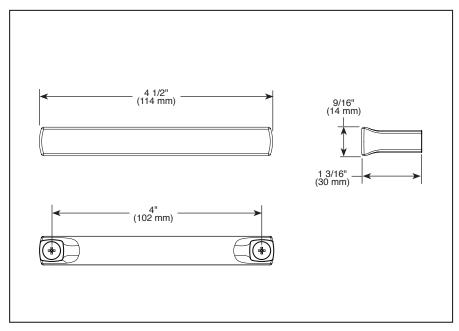

## **STANDARD SPECIFICATIONS:**

- Mounting hardware included with product
- All metal construction