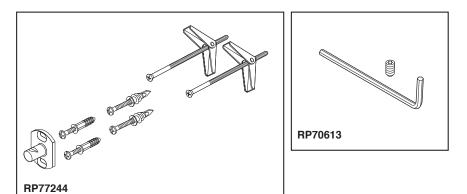

Submitted Model No.:\_ Specific Features:

▲ Designate proper finish suffix

**STANDARD SPECIFICATIONS:** 

BRIZO

ACCESSORIES

■ Sotria<sup>™</sup> Bath Collection

Tissue Holder

- Wood blocking is preferable behind all wall surfaces. If wood blocking is not available, try finding a wood stud to anchor this accessory.
- Mounting hardware and mounting instructions included with product.
- Note: Plastic anchors, screw, toggle bolts, and mounting brackets are included with the mounting hardware.