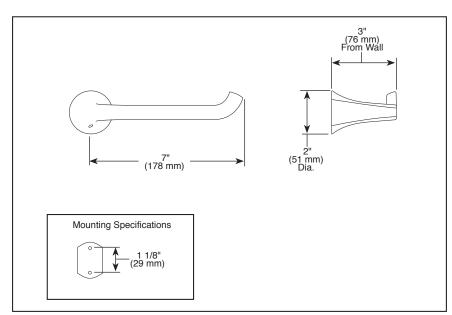

Submitted Model No.:\_ Specific Features:

▲ Designate proper finish suffix

**STANDARD SPECIFICATIONS:** 

BRIZO

ACCESSORIES

■ Sotria<sup>™</sup> Bath Collection

Tissue Holder

- Wood blocking is preferable behind all wall surfaces. If wood blocking is not available, try finding a wood stud to anchor this accessory.
- Mounting hardware and mounting instructions included with product.
- Note: Plastic anchors, screw, toggle bolts, and mounting brackets are included with the mounting hardware.