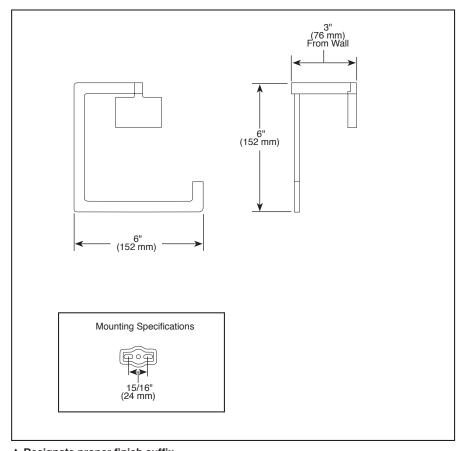

## **STANDARD SPECIFICATIONS:**

- Wood blocking is preferable behind all wall surfaces. If wood blocking is not available, the following fasteners are suggested: Tile/Masonry-Plastic or lead Anchors; Plaster/drywall-Toggle bolts.
- Mounting hardware and mounting instructions included with product.
- Note: Only plastic anchors are included with the mounting hardware.