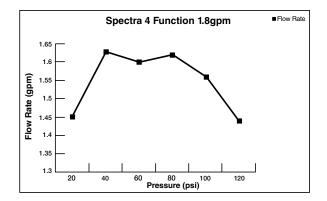

### **PRODUCT FEATURES:**

Water Saving: WaterSense certified.

**Pressure Compensating Flow Control Device:** Provides consistent flow over a wide pressure range.

Variety of Spray Functions: Allows the user to select the spray functions best suited to their needs.