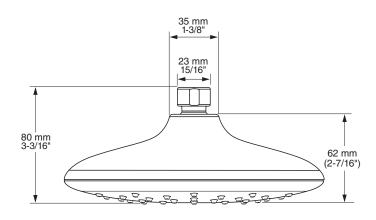

### **GENERAL DESCRIPTION:**

Showerhead adjusts from Drench to Sensitive to jet to Massage. Permanent built-in compensating flow control device. 1.8 gpm/6.8 L/min. maximum flow rate.