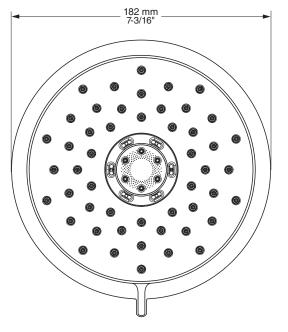

### **GENERAL DESCRIPTION:**

Showerhead adjusts from Drench to Sensitive to jet to Massage. Permanent built-in compensating flow control device. 1.8 gpm/6.8 L/min. maximum flow rate.