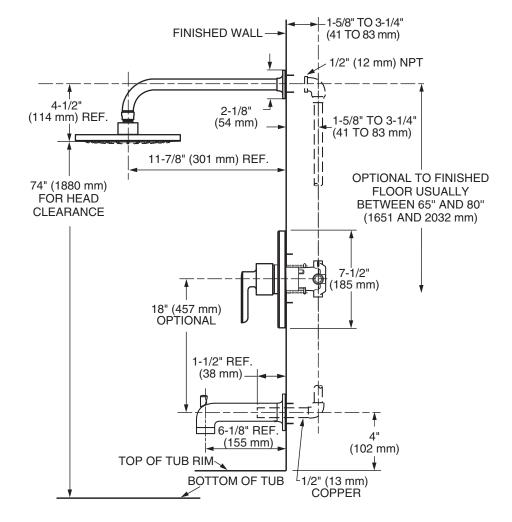

#### **SHOWERHEAD**

Water saving rain showerhead offers performance and water savings at a 1.8 gpm/6.8L/min. flow rate.

#### **WALL TUB SPOUT**

Metal slip-on diverter spout.

#### **WALL VALVE TRIM**

Available with metal lever handle. Metal wall escutcheon.

ADA COMPLIANT

EPA WATERSENSE®