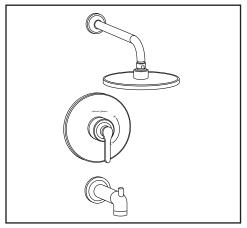

## STUDIO® S PRESSURE BALANCE BATH/SHOWER FITTING

T105.508 Bath/Shower Trim Shown

#### **SHOWERHEAD**

Water saving rain showerhead offers performance and water savings at a 1.8 gpm/6.8L/min. flow rate.

#### **WALL TUB SPOUT**

Metal slip-on diverter spout.

#### **WALL VALVE TRIM**

Available with metal lever handle. Metal wall escutcheon.

ADA COMPLIANT

EPA WATERSENSE®