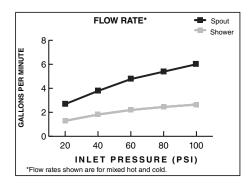

#### **SHOWERHEAD**

Water saving rain showerhead offers performance and water savings at a 1.8 gpm/6.8L/min. flow rate.

## SUGGESTED SPECIFICATION

Bath/shower filling shall feature rain showerhead with Max. 1.8 gpm/6.8L/min. flow rate. Fitting shall be: American Standard - Trim Kit Model # T105.50\_.\_\_ and Valve Body Model #R11\_.