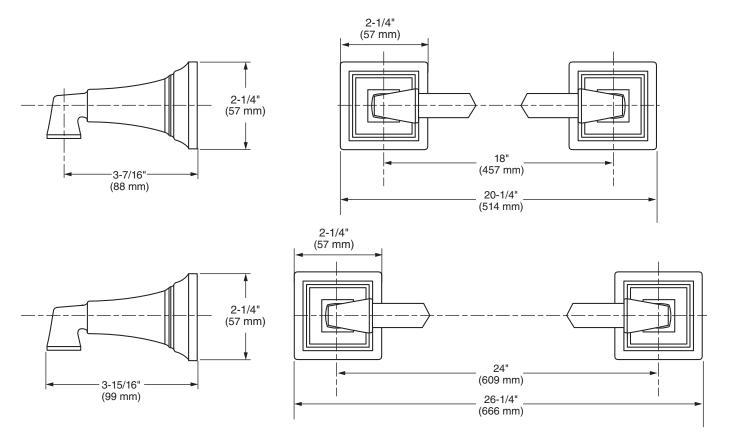

## **MODEL NUMBER:**

- ☐ 7455018 18" Towel Bar
- ☐ 7455024 24" Towel Bar

## **Available Finishes**

| 002 | Polished Chrome |
|-----|-----------------|
| 295 | Brushed Nickel  |
| 013 | Polished Nickel |
| 278 | Legacy Bronze   |



## **PRODUCT FEATURES:**

Materials of Construction: Metal construction for

durability & long life. Brass rod.

Concealed Mounting: No exposed set screws.

Easy to Install

## SUGGESTED SPECIFICATION

18" and 24" Towel Bar shall feature metal construction. Rod shall be brass. Shall feature concealed mounting with no exposed set screws. Towel Bar shall be American Standard Model # 7455\_\_\_\_\_.