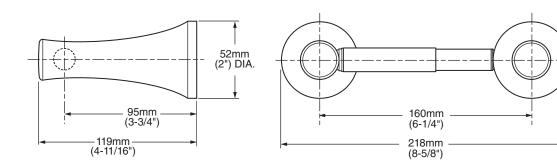

## **MODEL NUMBER:**

337.230 - Toilet Tissue Holder

## PRODUCT FEATURES:

Materials of Construction: Metal construction for durability & long life.

Concealed Mounting: No exposed set screws.

Easy to Install

Durability of Finishes: Chrome and PVD finishes will never tarnish.