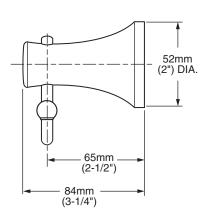

## **MODEL NUMBER:**

**3337.210** Robe Hook

## **Available Finishes**

| .002 | Polished Chrome    |
|------|--------------------|
| .224 | Oil Rubbed Bronze  |
| .295 | Satin Nickel (PVD) |





## PRODUCT FEATURES:

Materials of Construction: Metal construction for durability &

long life.

Concealed Mounting: No exposed set screws.

Easy to Install

**Durability of Finishes:** Chrome and PVD finishes will never tarnish.

## **SUGGESTED SPECIFICATION:**

Robe Hook shall feature metal construction with tarnish - free PVD finish. Shall feature concealed mounting with no exposed set screws. Robe Hook shall be American Standard Model # 8337.210.\_\_\_\_.

© 2012 AS America Inc. 8/12