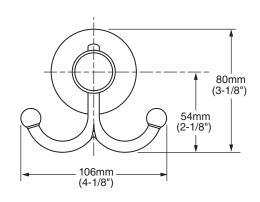

## **MODEL NUMBER:**

**3337.210** Robe Hook

## **Available Finishes**

| .002 | Polished Chrome    |
|------|--------------------|
| .224 | Oil Rubbed Bronze  |
| .295 | Satin Nickel (PVD) |





## PRODUCT FEATURES:

Materials of Construction: Metal construction for durability &

long life.

Concealed Mounting: No exposed set screws.

Easy to Install

**Durability of Finishes:** Chrome and PVD finishes will never tarnish.

## **SUGGESTED SPECIFICATION:**

Robe Hook shall feature metal construction with tarnish - free PVD finish. Shall feature concealed mounting with no exposed set screws. Robe Hook shall be American Standard Model # 8337.210.\_\_\_\_.

© 2012 AS America Inc. 8/12