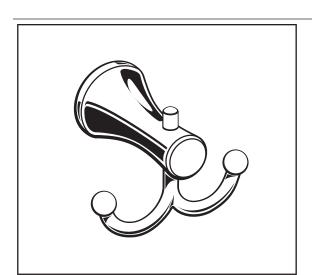

## **MODEL NUMBER:**

**3337.210** Robe Hook

## PRODUCT FEATURES:

Materials of Construction: Metal construction for durability &

long life.

Concealed Mounting: No exposed set screws.

Easy to Install

**Durability of Finishes:** Chrome and PVD finishes will never tarnish.