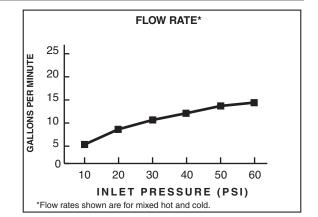

### **GENERAL DESCRIPTION:**

Cast brass body. Metal lever handles with hot and cold indicators and vandal-resistant screws. 1/4 turn ceramic disc valve cartridges. Vacuum breaker prevents back flow. Integral supply stops. Offset shanks with integral check valves to prevent cross-flow. Spout with bucket hook and threaded hose end. 1/2" female inlets with adjustable centers from 6" to 10" (152mm to 254mm).