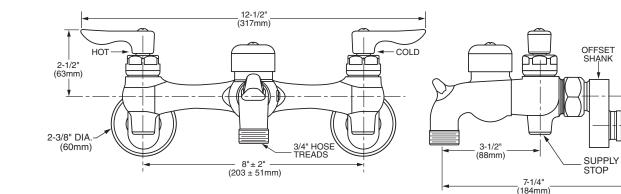

#### **3351.076 Exposed Yoke Wall-Mount Utility Faucet** 3" Cast brass spout with vacuum breaker. Ceramic disc valves. Integral supply stops. Offset shanks with integral check valves. Vandal-resistant metal lever handles. Bucket hook. 3/4" Threaded hose end. 1/2" NPT female inlets. Adjustable centers-to-centers: 6" - 10" (152mm - 254mm).

### **GENERAL DESCRIPTION:**

Cast brass body. Metal lever handles with hot and cold indicators and vandal-resistant screws. 1/4 turn ceramic disc valve cartridges. Vacuum breaker prevents back flow. Integral supply stops. Offset shanks with integral check valves to prevent cross-flow. Spout with bucket hook and threaded hose end. 1/2" female inlets with adjustable centers from 6" to 10" (152mm to 254mm).

Offset Shanks with Integral Check Valves: Adjustable rough-in from 6" to 10" (152mm to 254mm).

Vacuum Breaker: Prevents back flow.

Choice of Finishes: Available in Polished Chrome (002) or Rough Chrome (004).