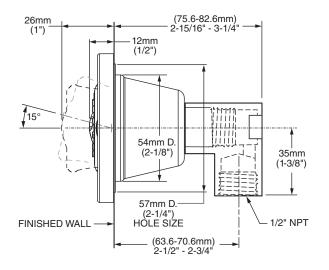

#### **GENERAL DESCRIPTION:**

Flush mount body spray. Swivel spray with adjustable spray pattern automatically extends when water is turned on and auto retracts when water is turned off. Spray pattern adjusts from full spray to combination to massage. Spray position adjusts up to 15° in any direction. Easy clean spray nozzles. Brass escutcheon. Fits wall cavity using standard 2" x 4" studs. Installs as one piece. Plaster guard serves as a rough-in guide and pipe plug. 1.5gpm/5.7L/min. maximum flow rate.

### **PRODUCT FEATURES:**

Flush Mount: Clean look.

Adjustable Spray Pattern: 3 spray options to customize shower experience to personal taste.

Simple Spray Adjustment: Spray position adjusts up to 15° in any direction.