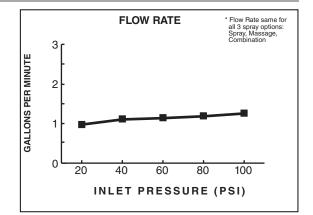

#### **GENERAL DESCRIPTION:**

Flush mount body spray. Swivel spray with adjustable spray pattern automatically extends when water is turned on and auto retracts when water is turned off. Spray pattern adjusts from full spray to combination to massage. Spray position adjusts up to 15° in any direction. Easy clean spray nozzles. Brass escutcheon. Fits wall cavity using standard 2" x 4" studs. Installs as one piece. Plaster guard serves as a rough-in guide and pipe plug. 1.5gpm/5.7L/min. maximum flow rate.