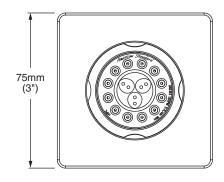

#### **GENERAL DESCRIPTION:**

Flush mount body spray. Swivel spray with adjustable spray pattern automatically extends when water is turned on and auto retracts when water is turned off. Spray pattern adjusts from full spray to combination to massage. Spray position adjusts up to 15° in any direction. Easy clean spray nozzles. Brass escutcheon. Fits wall cavity using standard 2" x 4" studs. Installs as one piece. Plaster guard serves as a rough-in guide and pipe plug. 1.5gpm/5.7L/min. maximum flow rate.

### **PRODUCT FEATURES:**

Flush Mount: Clean look.

Adjustable Spray Pattern: 3 spray options to customize shower experience to personal taste.

Simple Spray Adjustment: Spray position adjusts up to 15° in any direction.