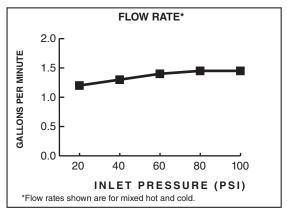

## **CODES AND STANDARDS**

These products meet or exceed the following codes and standards:

ANSI A117.1 ASME A112.18.1 CSA B125.1 NSF 61/Section 9 NSF 372

1.5 gpm/5.7 L/min. FLOW RATE

|                   |                                 | Finish Options     |                           |
|-------------------|---------------------------------|--------------------|---------------------------|
|                   |                                 | Polished<br>Chrome | PVD<br>Stainless<br>Steel |
| Product<br>Number | Description                     | 002                | 075                       |
| 4931.300          | Beale Pull-Down Kitchen Faucet. |                    |                           |