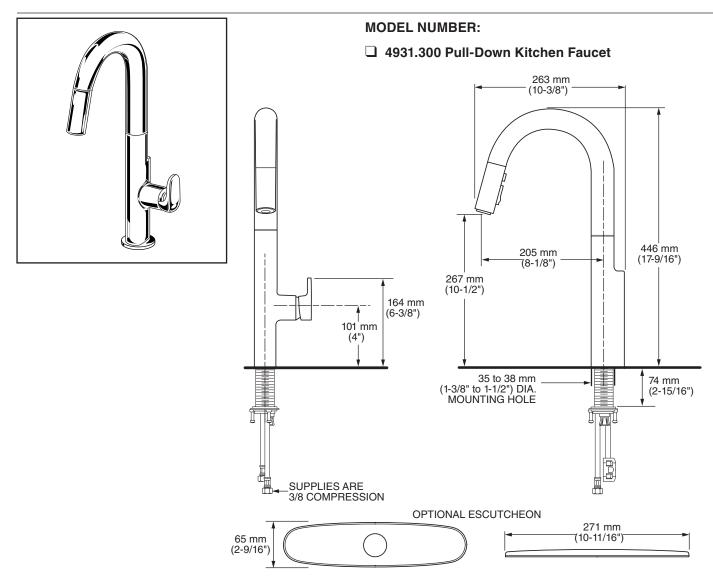

# BEALE™ PULL-DOWN KITCHEN FAUCET

#### **GENERAL DESCRIPTION:**

Single control kitchen faucet featuring brass swivel spout and two function spray head with pause. 35 mm ceramic disc valve cartridge, metal body and ADA metal lever handle. Includes 39" integrated color coded braided stainless steel supply hoses with 3/8" compression connections. Durable braided nylon spray hose is complete with two integral check valves. Maximum flow rate is 1.5 gpm / 5.7 L/ min. Metal mounting shank with brass fixation ring. Fitting can be mounted with or without escutcheon plate (sold separately).

#### SUGGESTED SPECIFICATION:

Single control kitchen pull-down faucet shall feature a high arc brass swivel spout with pull-down two-function spray, and metal lever handle. Shall also feature 35 mm washerless ceramic disc valve cartridge and flexible Stainless Steel supply hoses. Faucet shall be American Standard Model # 4931.300.\_\_\_.