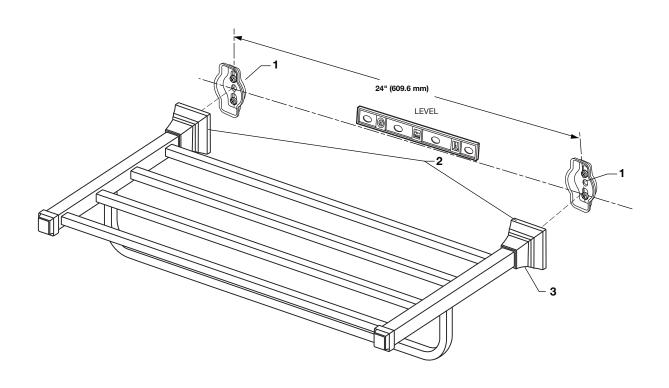

## 6 24" TRAIN RACK

- Refer to Step 1 for installation of MOUNTING BRACKETS (1).
   NOTE: The center line distance between the two MOUNTING BRACKETS is 24" (609.6 mm).
   Make sure the two MOUNTING BRACKETS (1) are level.
- Install the ACCESSORY ESCUTCHEONS (2) on the MOUNTING BRACKETS (1). Secure ACCESSORY ESCUTCHEONS (2) with SET SCREW (3).

#### INSTALLATION OF MOUNTING BRACKETS FOR ALL WALL MOUNTED ACCESSORIES

- The WALL MOUNTED ACCESSORIES work best if secured to a wall stud or cross brace within the wall, using the SCREWS (2) supplied.
- If the ACCESSORY is to be installed on a tile or plaster wall, the ANCHORS (3) and SCREWS (2) should be used.
- Determine desired height and location (optional) and mark a center line. Make sure the centerline is level. Using the MOUNTING BRACKET (1) as a template, mark the two spots for the mounting holes. If MOUNTING BRACKET (1) is secured to a stud or cross brace. drill small pilot holes for SCREWS (2).
- For installations on tiled walls or drywall, use TILE ANCHORS (3) and SCREWS (2) for securing MOUNTING BRACKET (1) to wall. Drill two 1/4" diameter holes a minimum of 1-1/4" deep. Insert the two TILE ANCHORS (3) flush with face of finished wall. Place MOUNTING BRACKET (1) over TILE ANCHORS (3) and insert SCREWS (2) provided with a flat blade screwdriver. See illustration below.