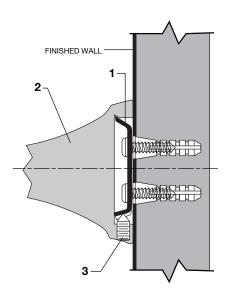

#### INSTALLATION OF MOUNTING BRACKETS FOR ALL WALL MOUNTED ACCESSORIES

- The WALL MOUNTED ACCESSORIES work best if secured to a wall stud or cross brace within the wall, using the SCREWS (2) supplied.
- If the ACCESSORY is to be installed on a tile or plaster wall, the ANCHORS (3) and SCREWS (2) should be used.
- Determine desired height and location (optional) and mark a center line. Make sure the centerline is level. Using the MOUNTING BRACKET (1) as a template, mark the two spots for the mounting holes. If MOUNTING BRACKET (1) is secured to a stud or cross brace. drill small pilot holes for SCREWS (2).
- For installations on tiled walls or drywall, use TILE ANCHORS (3) and SCREWS (2) for securing MOUNTING BRACKET (1) to wall. Drill two 1/4" diameter holes a minimum of 1-1/4" deep. Insert the two TILE ANCHORS (3) flush with face of finished wall. Place MOUNTING BRACKET (1) over TILE ANCHORS (3) and insert SCREWS (2) provided with a flat blade screwdriver. See illustration below.