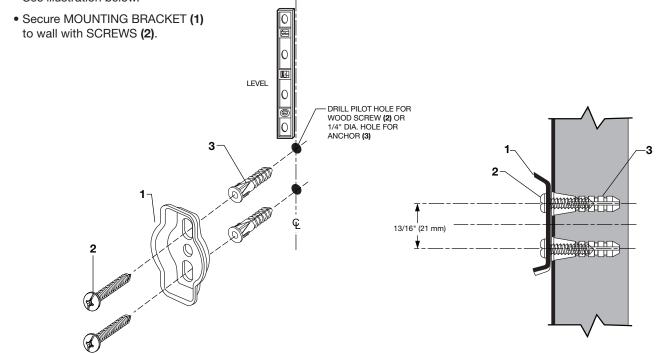

#### INSTALLATION OF MOUNTING BRACKETS FOR ALL WALL MOUNTED ACCESSORIES

- The WALL MOUNTED ACCESSORIES work best if secured to a wall stud or cross brace within the wall, using the SCREWS (2) supplied.
- If the ACCESSORY is to be installed on a tile or plaster wall, the ANCHORS (3) and SCREWS (2) should be used.
- Determine desired height and location (optional) and mark a center line. Make sure the centerline is level. Using the MOUNTING BRACKET (1) as a template, mark the two spots for the mounting holes. If MOUNTING BRACKET (1) is secured to a stud or cross brace. drill small pilot holes for SCREWS (2).
- For installations on tiled walls or drywall, use TILE ANCHORS (3) and SCREWS (2) for securing MOUNTING BRACKET (1) to wall. Drill two 1/4" diameter holes a minimum of 1-1/4" deep. Insert the two TILE ANCHORS (3) flush with face of finished wall. Place MOUNTING BRACKET (1) over TILE ANCHORS (3) and insert SCREWS (2) provided with a flat blade screwdriver. See illustration below.