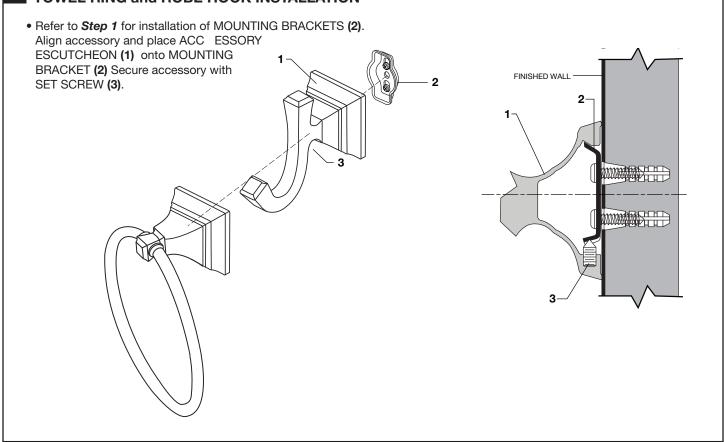

a tile or plaster wall, the ANCHORS (3) and SCREWS (2) should be used.
- Determine desired height and location (optional) and mark a center line. Make sure the centerline is level. Using the MOUNTING BRACKET (1) as a template, mark the two spots for the mounting holes. If MOUNTING BRACKET (1) is secured to a stud or cross brace. drill small pilot holes for SCREWS (2).
- For installations on tiled walls or drywall, use TILE ANCHORS (3) and SCREWS (2) for securing MOUNTING BRACKET (1) to wall. Drill two 1/4" diameter holes a minimum of 1-1/4" deep. Insert the two TILE ANCHORS (3) flush with face of finished wall. Place MOUNTING BRACKET (1) over TILE ANCHORS (3) and insert SCREWS (2) provided with a flat blade screwdriver. See illustration below.



# 2 TOWEL RING and ROBE HOOK INSTALLATION



## 3 INSTALL TOILET PAPER HOLDER

- Refer to Step 1 for installation of MOUNTING BRACKETS (1). NOTE: The center line distance between the two MOUNTING BRACKETS is 6-11/16" (190 mm). Make sure the two MOUNTING BRACKETS (1) are level.
- Install the ACCESSORY ESCUTCHEONS (2) on the MOUNTING BRACKETS (1). Secure ACCESSORY ESCUTCHEONS (2) with SET SCREW (3).



#### 18" TOWEL BAR INSTALLATION

- Refer to Step 1 for installation of MOUNTING BRACKETS (1). NOTE: The center line distance between the two MOUNTING BRACKETS is 18" (457.2 mm). Make sure the two MOUNTING BRACKETS (1) are level.
- Install the ACCESSORY ESCUTCHEONS (2) on the MOUNTING BRACKETS (1). Secure ACCESSORY ESCUTCHEONS (2) with SET SCREW (3).



### 5 24" TOWEL BAR INSTALLATION

- Refer to **Step 1** for installation of MOUNTING