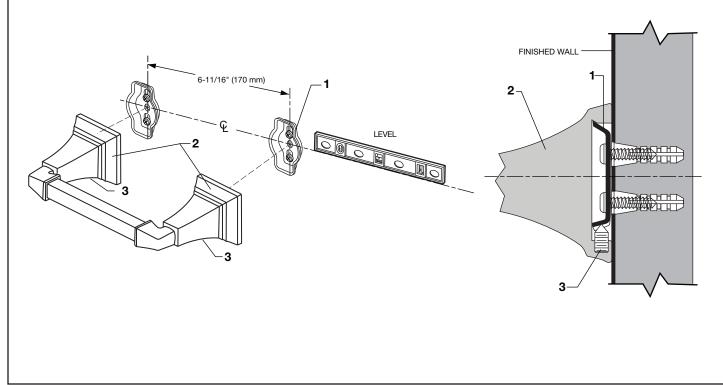

## 3 INSTALL TOILET PAPER HOLDER

- Refer to Step 1 for installation of MOUNTING BRACKETS (1). NOTE: The center line distance between the two MOUNTING BRACKETS is 6-11/16" (190 mm). Make sure the two MOUNTING BRACKETS (1) are level.
- Install the ACCESSORY ESCUTCHEONS (2) on the MOUNTING BRACKETS (1). Secure ACCESSORY ESCUTCHEONS (2) with SET SCREW (3).