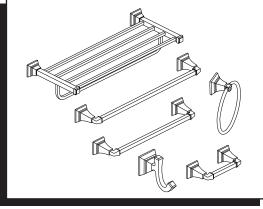

### **TOWN SQUARE®S**

18" TOWEL BAR
24" TOWEL BAR
TOWEL RING
ROBE HOOK
TOILET PAPER HOLDER
24" TRAIN RACK

Thank you for selecting American Standard... the benchmark of fine quality for over 140 years.

To ensure that your installation proceeds smoothly-please read these instructions carefully before you begin.

#### **TOWN SQUARE®S**

18" TOWEL BAR 24" TOWEL BAR **TOWEL RING ROBE HOOK TOILET PAPER HOLDER** 24" TRAIN RACK

**MODEL NUMBERS** 

7455018 Series 7455024 Series 7455190 Series 7455210 Series 7455230 Series 7455260 Series