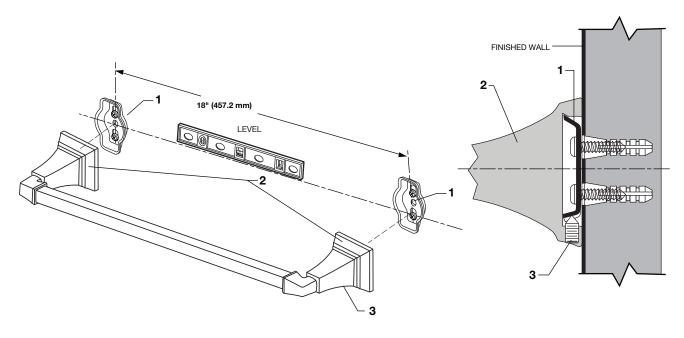

#### 18" TOWEL BAR INSTALLATION

- Refer to Step 1 for installation of MOUNTING BRACKETS (1). NOTE: The center line distance between the two MOUNTING BRACKETS is 18" (457.2 mm). Make sure the two MOUNTING BRACKETS (1) are level.
- Install the ACCESSORY ESCUTCHEONS (2) on the MOUNTING BRACKETS (1). Secure ACCESSORY ESCUTCHEONS (2) with SET SCREW (3).

#### INSTALLATION OF MOUNTING BRACKETS FOR ALL WALL MOUNTED ACCESSORIES

- The WALL MOUNTED ACCESSORIES work best if secured to a wall stud or cross brace within the wall, using the SCREWS (2) supplied.
- If the ACCESSORY is to be installed on a tile or plaster wall, the ANCHORS (3) and SCREWS (2) should be used.
- Determine desired height and location (optional) and mark a center line. Make sure the centerline is level. Using the MOUNTING BRACKET (1) as a template, mark the two spots for the mounting holes. If MOUNTING BRACKET (1) is secured to a stud or cross brace. drill small pilot holes for SCREWS (2).
- For installations on tiled walls or drywall, use TILE ANCHORS (3) and SCREWS (2) for securing MOUNTING BRACKET (1) to wall. Drill two 1/4" diameter holes a minimum of 1-1/4" deep. Insert the two TILE ANCHORS (3) flush with face of finished wall. Place MOUNTING BRACKET (1) over TILE ANCHORS (3) and insert SCREWS (2) provided with a flat blade screwdriver. See illustration below.