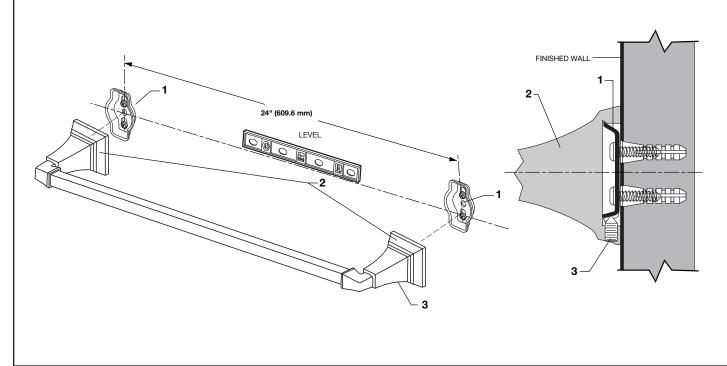

### 5 24" TOWEL BAR INSTALLATION

- Refer to **Step 1** for installation of MOUNTING BRACKETS (1). **NOTE: The center line distance between the two MOUNTING BRACKETS is 24" (609.6 mm). Make sure the two MOUNTING BRACKETS (1) are level.**
- Install the ACCESSORY ESCUTCHEONS (2) on the MOUNTING BRACKETS (1). Secure ACCESSORY ESCUTCHEONS (2) with SET SCREW (3).

#### INSTALLATION OF MOUNTING BRACKETS FOR ALL WALL MOUNTED ACCESSORIES

- The WALL MOUNTED ACCESSORIES work best if secured to a wall stud or cross brace within the wall, using the SCREWS (2) supplied.
- If the ACCESSORY is to be installed on a tile or plaster wall, the ANCHORS (3) and SCREWS (2) should be used.
- Determine desired height and location (optional) and mark a center line. Make sure the centerline is level. Using the MOUNTING BRACKET (1) as a template, mark the two spots for the mounting holes. If MOUNTING BRACKET (1) is secured to a stud or cross brace. drill small pilot holes for SCREWS (2).
- For installations on tiled walls or drywall, use TILE ANCHORS (3) and SCREWS (2) for securing MOUNTING BRACKET (1) to wall. Drill two 1/4" diameter holes a minimum of 1-1/4" deep. Insert the two TILE ANCHORS (3) flush with face of finished wall. Place MOUNTING BRACKET (1) over TILE ANCHORS (3) and insert SCREWS (2) provided with a flat blade screwdriver. See illustration below.